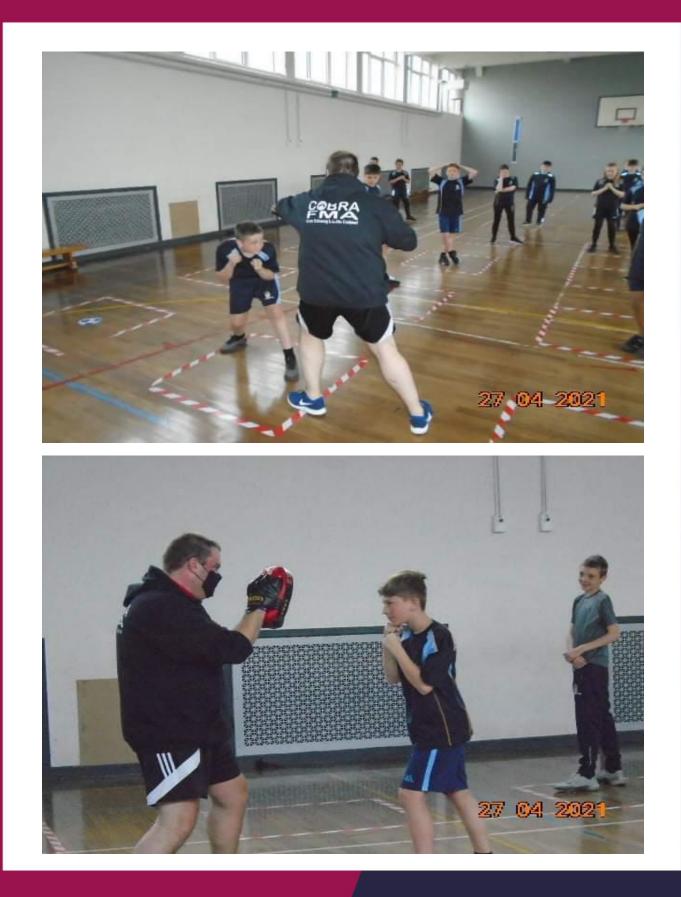

### Name of Club – Cobra Martial Arts Club - Hyde

**What you said, -** Dan Powell - Head Instructor – "I have always wanted to integrate the club into local schools and create strong club-school links. I have always found this very difficult, almost impossible to do by myself, this was stopping my club from growing and giving young people the chance to try martial arts.".

**The outcome and result –** Dan Powell - Head Instructor - By linking up and becoming a member of the Active Tameside Sport & Physical Activity Network it has given me much more coverage to the local schools within the community.

The direct result of being a network member meant that I was contacted by a school in Dukinfield and asked if I would like to do a taster session.

After a successful session, several students went a step further and attended my own club and are now indeed full members and looking at progressing through the grading system.